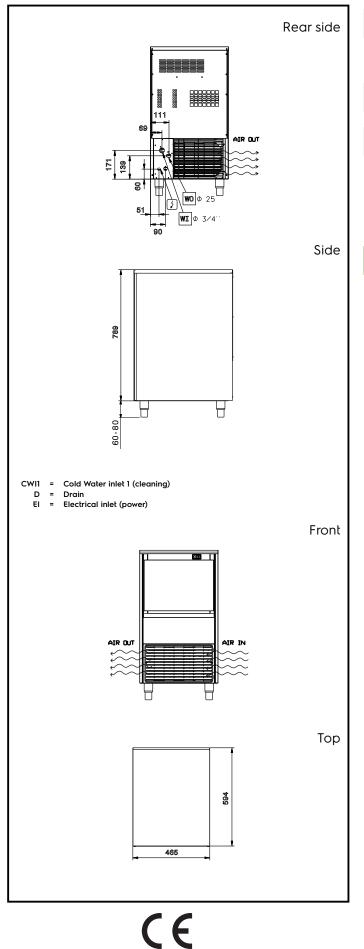

## Ice Makers Ice Cuber (22gr), 47kg/24h, 20kg bin, air-cooled - drain pump

| Electric |  |
|----------|--|
| 21004110 |  |

| Supply voltage:<br>730321 (ICB47120SDP)<br>Electrical power max.:                                                                     | 220-240 V/1N ph/50 Hz<br>0.44 kW                                  |  |
|---------------------------------------------------------------------------------------------------------------------------------------|-------------------------------------------------------------------|--|
| Capacity:                                                                                                                             |                                                                   |  |
| Bin capacity:                                                                                                                         | ISO 9001; ISO 14001 kg                                            |  |
| Key Information:                                                                                                                      |                                                                   |  |
| External dimensions, Width:<br>External dimensions, Depth:<br>External dimensions, Height:<br>Net weight:<br>Output:<br>Kind of cube: | 465 mm<br>595 mm<br>849 mm<br>45 kg<br>47 kg/day<br>Ice Cube 22 g |  |
| Sustainability                                                                                                                        |                                                                   |  |
| Refrigerant type:<br>Refrigerant weight:<br>Water consumption:                                                                        | R290<br>70 g<br>5.3 lt/hr                                         |  |