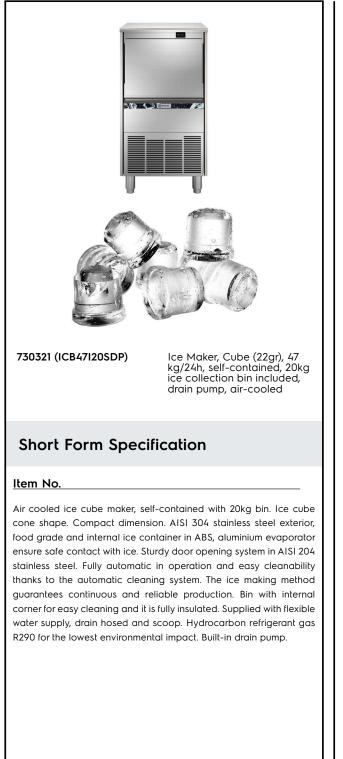

Ice Makers Ice Cuber (22gr), 47kg/24h, 20kg bin, air-cooled - drain pump

| ITEM #       |  |  |
|--------------|--|--|
| MODEL #      |  |  |
| NAME #       |  |  |
| <u>SIS #</u> |  |  |
| AIA #        |  |  |

#### **Main Features**

- The ice making method guarantees a continuous and reliable production.
- Easy cleanability guaranteed by an automatic system: the cleaning switch activate the circulation and the rinse of water; at the end of the cycle just swithed again to start producing ice.
- The innovative anti-scale spray system with flexible nozzles avoids limescale deposits through small vibrations.
- The ice-making method (spray layering) guarantees crystalline, compact, hygienically pure ice cubes that are resistant to melting.
- Water consumption and productivity calculated using 15°C water temperature and 21°C ambient temperature.
- Compact dimensions of the ice cubers make them highly suitable for any location, particularly those where space is at a premium.
- Ice cube cone shape.
- Fully automatic in operation.
- Rounded internal corners of the bin assure ease of cleaning.
- Food grade ABS interior.
- Bin included.
- Compliant to CE requirements for safety.

#### Construction

- Reliability guaranteed by the quality of the construction materials used (front, top and sides in 304 AISI stainless steel) and the sophisticated product and process technology involved.
- The sprayers are easy to take away, permit a simple flowing and prevent limestone formation.
- AISI 304 stainless steel exterior.
- Aluminium evaporator ensures a safe contact with ice.
- Sturdy door opening system made in AISI 304 stainless steel.
- Internal ice containers in ABS.
- Hygienical plastic spray arms removable without the use of tools.
- Supplied with flexible water supply, drain hoses and scoop.
- Built-in drain pump.
- Easy access to the main components for maintenance.
- ON-OFF rocker switch.
- Adjustable 105-155mm feet.
- Plug as standard (schuko type).

### Sustainability

- Hydrocarbon refrigerant gas R290 for the lowest environmental impact (GWP=3) CFC and HCFC free.
- Reduced energy consumption by fully insulated storage bin.